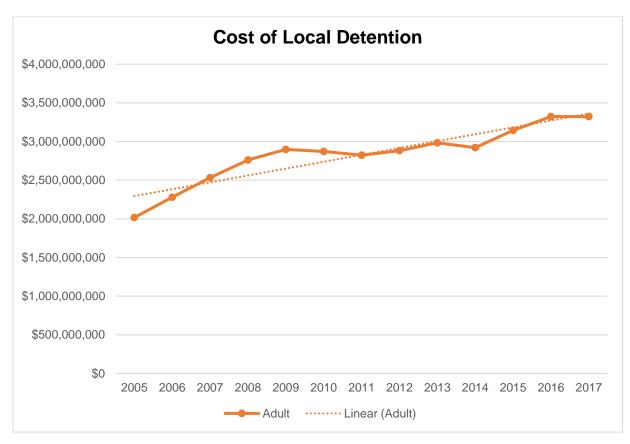

Figure 7 shows the cost of local adult detention from 2005 to 2017. The most recent cumulative local detention cost available, for 2017, is \$3.322 billion. This is down by \$183 thousand from the previous year.