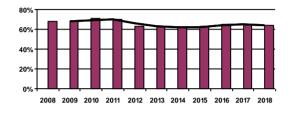

The results of the Second Quarter 2018 Adult Jail Profile Survey Results, as required by Penal Code section 6031.2 (d) (1) are as follows:

Average Daily Population: 70,788 (of those 45,408 – or 64 percent -- were non-sentenced)

- 56 percent of non-sentenced inmates are male
- 8 percent of non-sentenced inmates are female
- 30 percent of sentenced inmates are male
- 6 percent of sentenced inmates are female

The BSCC does not collect data on booking charges, date and time of booking, and date and time of release that is requested for inclusion under Penal Code section 6031.2 (d)(2), so it is not included in this report.