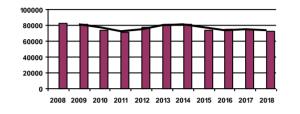

The results of the Second Quarter 2018 Adult Jail Profile Survey Results, as required by Penal Code section 6031.2 (d) (1) are as follows:

Average Daily Population: 70,788 (of those 45,408 – or 64 percent -- were non-sentenced)