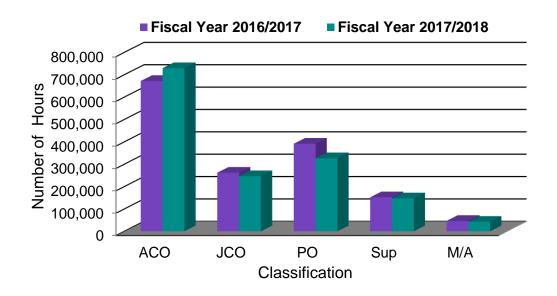

Figure 4 shows the minimum number of training hours that correctional staff received training FY 2016/2017 and 2017/2018. This is the minimum number of hours required by the STC program. Oftentimes, participating agencies exceed these minimum training hours. The graph is sorted by classification: ACO, JCO, PO, Supervisor (Sup), and Manager/Administrator (M/A).

Number of Minimum Training Hours Completed by Classification