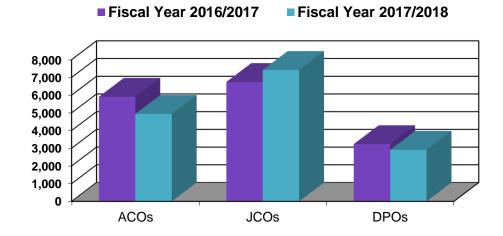

| Positions                           | Fiscal Year 2016/17 | Fiscal Year 2017/18 |
|-------------------------------------|---------------------|---------------------|
| Adult Corrections Officers (ACO)    | 15,550              | 15,811              |
| Juvenile Corrections Officers (JCO) | 6,701               | 5,934               |
| Probation Officers (PO)             | 6,915               | 6,531               |
| Supervisors                         | 3,426               | 3,309               |
| Managers                            | 1,004               | 991                 |
| Administrators                      | 259                 | 258                 |
| Total                               | 33,855              | 32,384              |