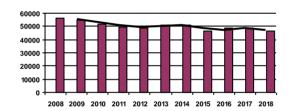

The results of the Second Quarter 2018 Adult Jail Profile Survey Results, as required by Penal Code section 6031.2 (d) (1) are as follows:

Average Daily Population: 70,788 (of those 45,408 – or 64 percent -- were non-sentenced)

- 56 percent of non-sentenced inmates are male
- 8 percent of non-sentenced inmates are female
- 30 percent of sentenced inmates are male
- 6 percent of sentenced inmates are female

The BSCC does not collect data on booking charges, date and time of booking, and date and time of release that is requested for inclusion under Penal Code section 6031.2 (d)(2), so it is not included in this report.