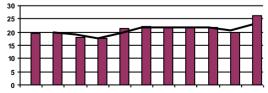

Figure 7 shows the cost of local adult detention from 2005 to 2017. The most recent cumulative local detention cost available, for 2017, is \$3.322 billion. This is down by \$183 thousand from the previous year.