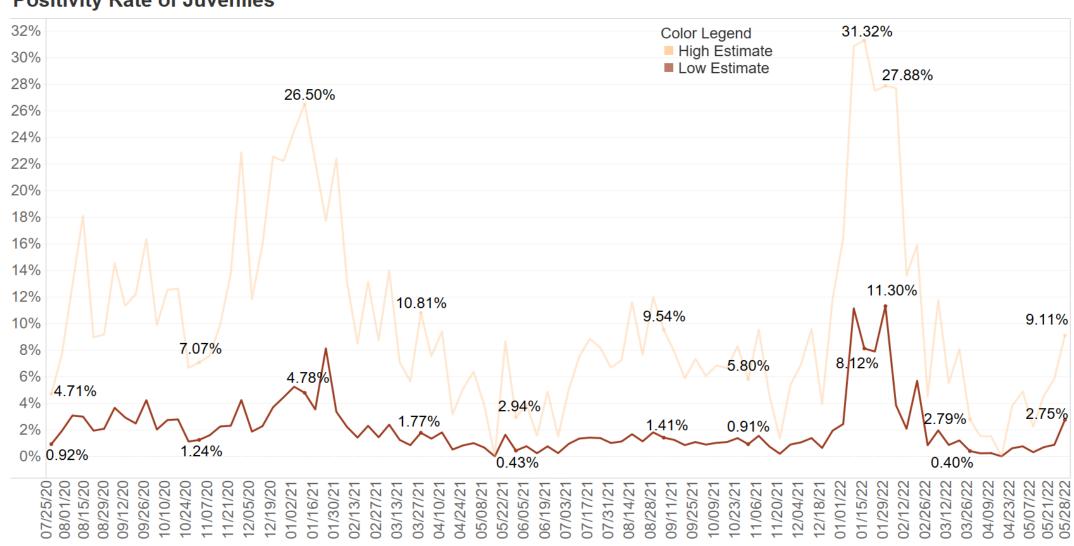

# Recent COVID-19 Case Trends in County Juvenile Facilities

### **Positivity Rate of Juveniles**