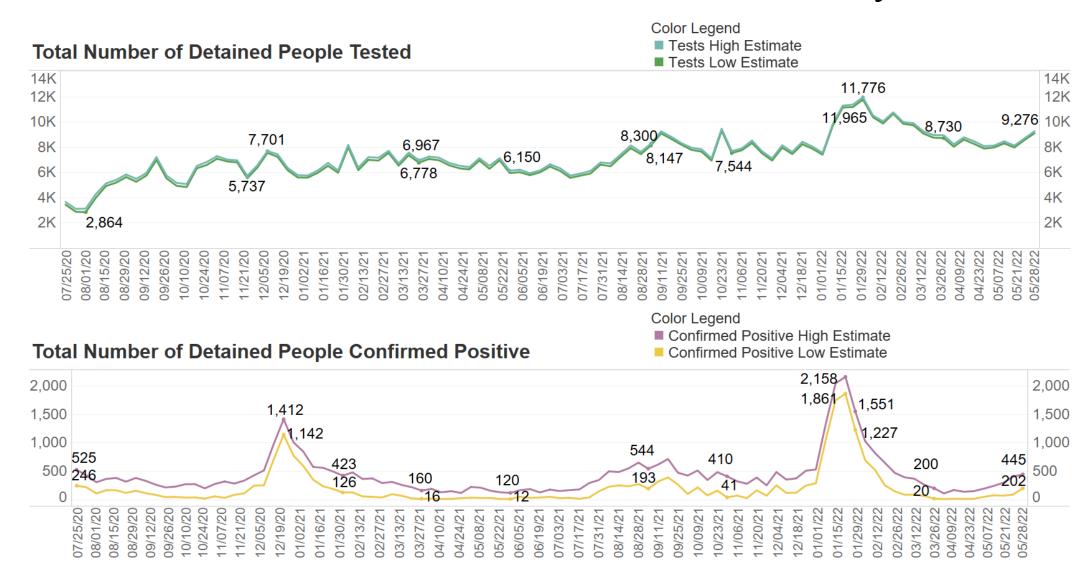

# Recent COVID-19 Case Trends in County Jails

### **Hospitalizations of Detained People**