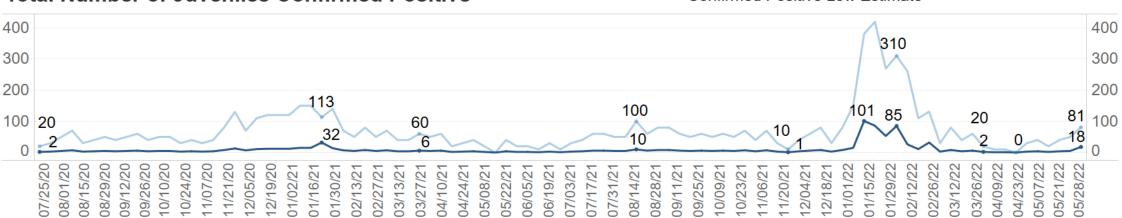

# Recent COVID-19 Case Trends in County Juvenile Facilities

### Total Number of Juveniles Confirmed Positive