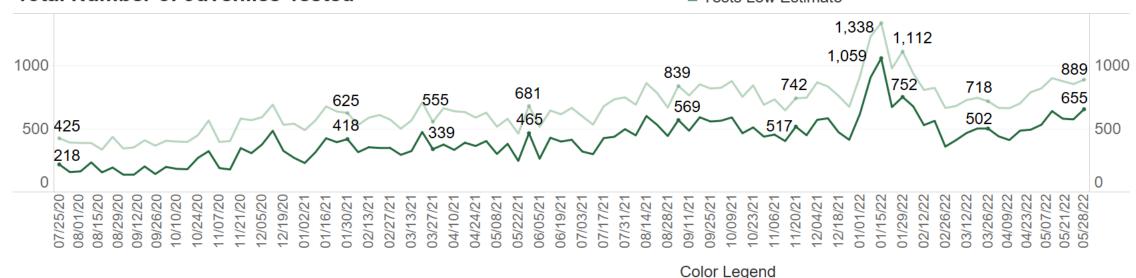

# Recent COVID-19 Case Trends in County Juvenile Facilities

### Total Number of Juveniles Confirmed Positive