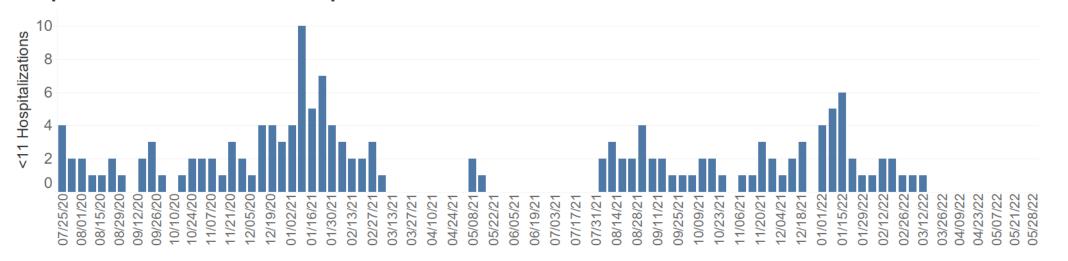

# Recent Population Trends in County Jails

Statewide Average Daily Population of Detained People from 2/29/20 to 5/28/22



# Recent COVID-19 Case Trends in County Jails



# Recent COVID-19 Case Trends in County Jails



### **Hospitalizations of Detained People**



# Recent Population Trends in County Juvenile Facilities

## Statewide Average Daily Population of Juveniles in County Detention Facilities from 2/29/20 to 5/28/22



# Recent COVID-19 Case Trends in County Juvenile Facilities







### Total Number of Juveniles Confirmed Positive

## Confirmed Positive High EstimateConfirmed Positive Low Estimate



# Recent COVID-19 Case Trends in County Juvenile Facilities

### **Positivity Rate of Juveniles**