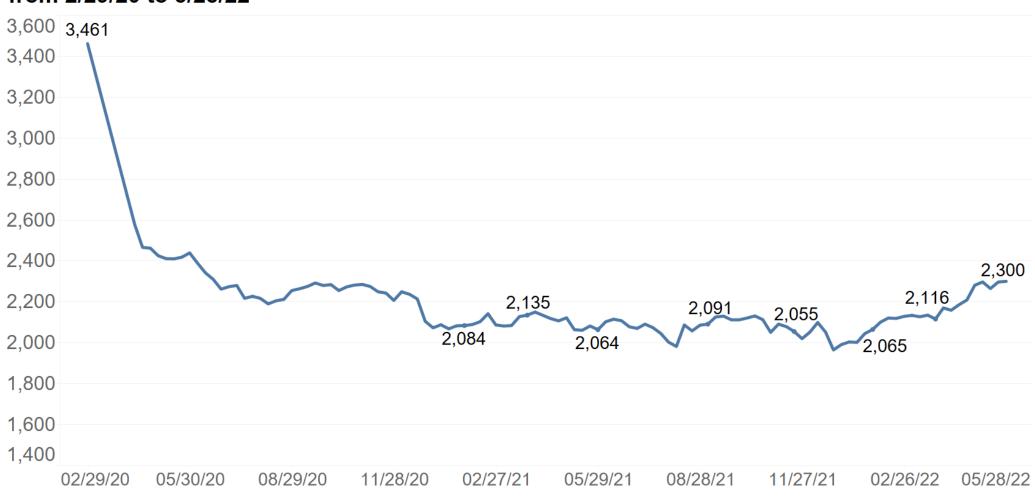

# Recent Population Trends in County Jails

Statewide Average Daily Population of Detained People from 2/29/20 to 5/28/22