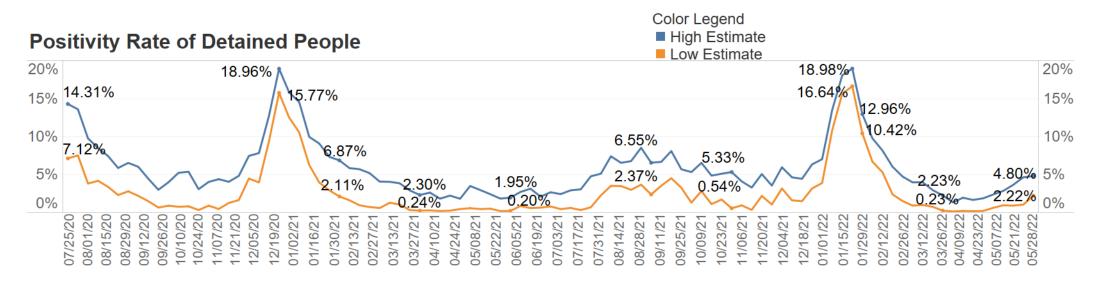

# Recent Population Trends in County Jails

Statewide Average Daily Population of Detained People from 2/29/20 to 5/28/22



# Recent COVID-19 Case Trends in County Jails



# Recent COVID-19 Case Trends in County Jails



### **Hospitalizations of Detained People**



# Recent Population Trends in County Juvenile Facilities

## Statewide Average Daily Population of Juveniles in County Detention Facilities from 2/29/20 to 5/28/22



# Recent COVID-19 Case Trends in County Juvenile Facilities







### Total Number of Juveniles Confirmed Positive

## Confirmed Positive High EstimateConfirmed Positive Low Estimate



# Recent COVID-19 Case Trends in County Juvenile Facilities

### **Positivity Rate of Juveniles**