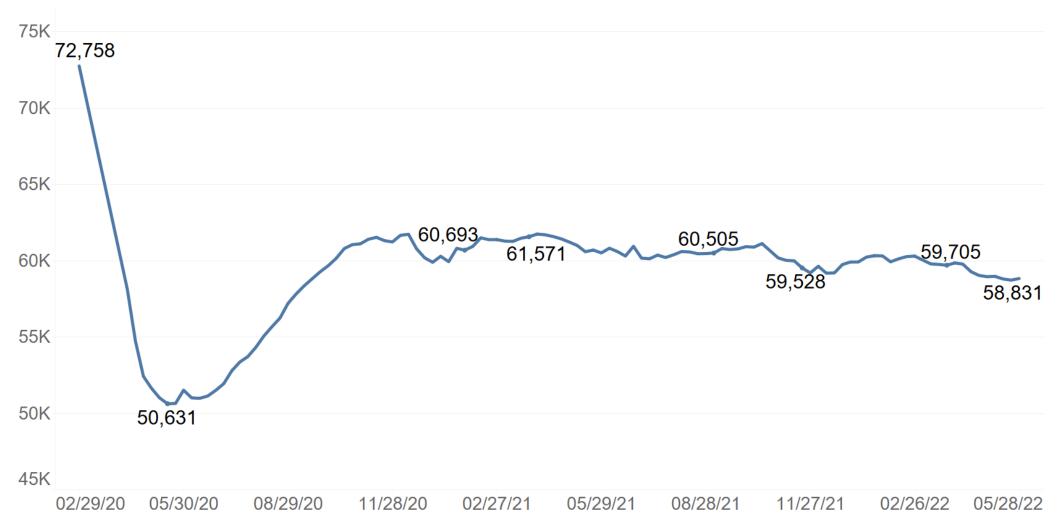

# Recent Population Trends in County Jails

Statewide Average Daily Population of Detained People from 2/29/20 to 5/28/22